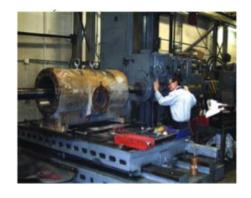

Our machine shop has specialized equipment and experienced personnel to refurbish even the largest compressor components and/or manufacture new replacement parts that may not be currently available.

TESCORP has the capabilities to re-bore cylinders up to 30-inch diameter and refinish or re-slot the largest rotors.