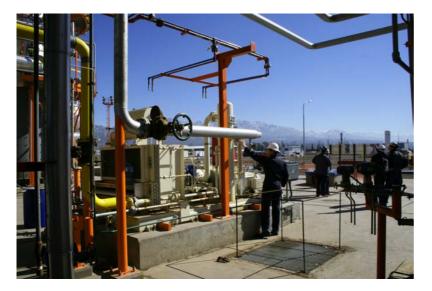

## FIELD SERVICE & START-UP

TESCORP offers field support for all products in the start-up phase and field repair. Field technicians are available for routine maintenance or emergency service operation. All TESCORP technicians are equipped with the necessary tools and manuals for quick and complete service of the customer's units.